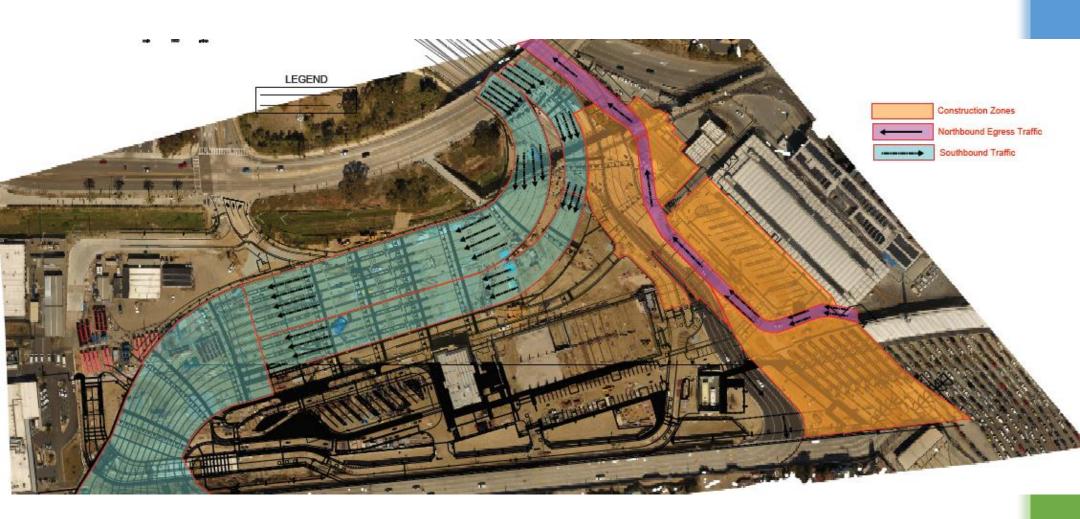

#### San Ysidro LPOE Phase 3 Future Configuration (Stage 8)

10 New Permanent Southbound Lanes – 06/17/19 (Estimated)