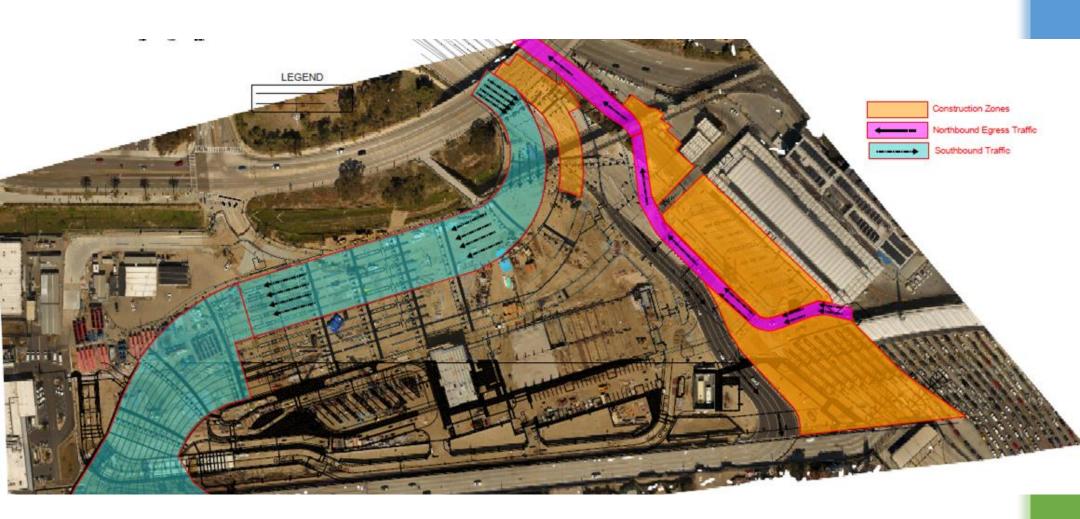

Plaza to be Fully Complete October 2019





# San Ysidro LPOE Phase 2 (Aerial View)





















### San Ysidro LPOE Phase 2 Historic Customs House





### San Ysidro LPOE Phase 2 Historic Customs House





### San Ysidro LPOE Phase 2 Historic Customs House





#### San Ysidro LPOE Phase 2 Pedestrian Plaza





### San Ysidro LPOE Phase 3 (2019)

- Realignment of the I-5
   South freeway (10 new southbound lanes and primary inspection booths)
- CBP southbound headhouse and secondary inspection canopy
- Employee parking structure
- Adds 8 new northbound inspection lanes and 15 new booths





#### San Ysidro LPOE Phase 3 Aerial View





















#### San Ysidro LPOE Phase 3 Current Configuration (Stage 6)





#### San Ysidro LPOE Phase 3 Future Configuration (Stage 7)





#### San Ysidro LPOE Phase 3 Future Configuration (Stage 8)



10 New Permanent Southbound Lanes – 06/17/19 (Estimated)



#### **QUESTIONS**

#### Ramón D. Riesgo

U.S. General Services Administration 333 West Broadway, Suite 1001

San Diego, CA 92101-8843

Tel.: 619.557.5092

Fax: 619.557.7335

ramon.riesgo@gsa.gov

www.gsa.gov



### Questions?