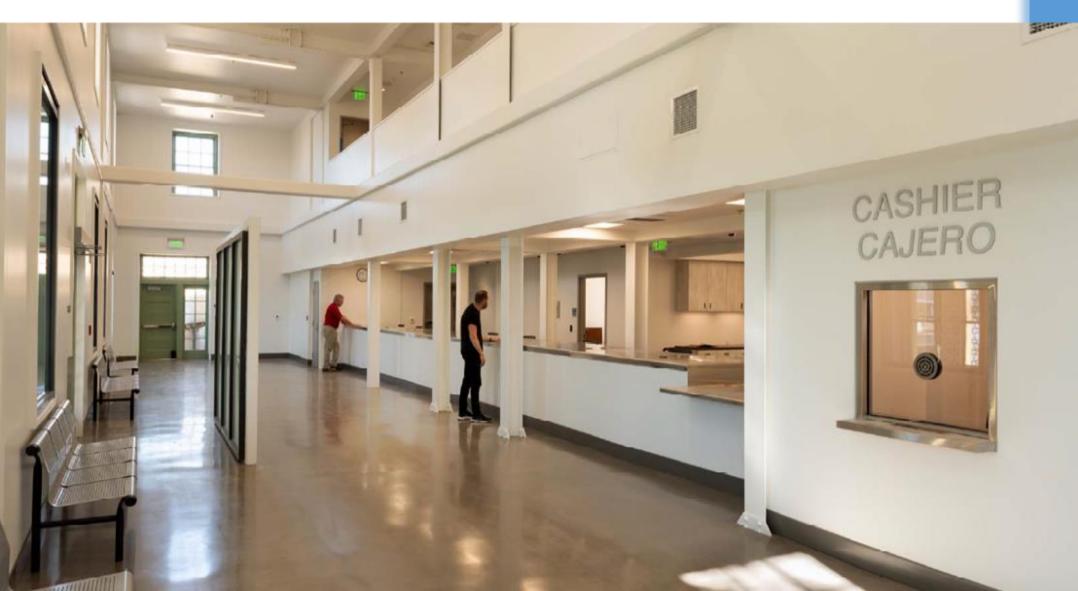

vices Administration

May 8, 2019 San Diego, CA



### San Ysidro Land Port of Entry Before Phase 1 (2010)





#### San Ysidro LPOE Phase 2 (2019)

- VATC Complete July 2016
- Ped East Building 18 Northbound Pedestrian and 4 Bus Inspection Booths Complete August 2018
- Bus Dedicated Lane at Primary Canopy Complete October 2018
- Historic Customs House (HCH)
   Renovation Complete February
   2019
- Southbound Pedestrian Partially Complete April 2019
- Historic Customs House (HCH) 4
   Southbound Pedestrian
   Inspection Booths to be
   Complete June 2019
- Southbound Pedestrian Plaza to be Fully Complete October 2019





# San Ysidro LPOE Phase 2 (Aerial View)





















### San Ysidro LPOE Phase 2 Historic Customs House





### San Ysidro LPOE Phase 2 Historic Customs House





### San Ysidro LPOE Phase 2 Historic Customs House





#### San Ysidro LPOE Phase 2 Pedestrian Plaza





### San Ysidro LPOE Phase 3 (2019)

- Realignment of the I-5
   South freeway (10 new southbound lanes and primary inspection booths)
- CBP southbound headhouse and secondary inspection canopy
- Employee parking structure
- Adds 8 new northbound inspection lanes and 15 new booths





#### San Ysidro LPOE Phase 3 Aerial View





















#### San Ysidro LPOE Phase 3 Current Configuration (Stage 6)





#### San Ysidro LPOE Phase 3 Future Configuration (Stage 7)





#### San Ysidro LPOE Phase 3 Future Configuration (Stage 8)



10 New Permanent Southbound Lanes – 06/17/19 (Estimated)



#### **QUESTIONS**

#### Ramón D. Riesgo

U.S. General Services Administration 333 West