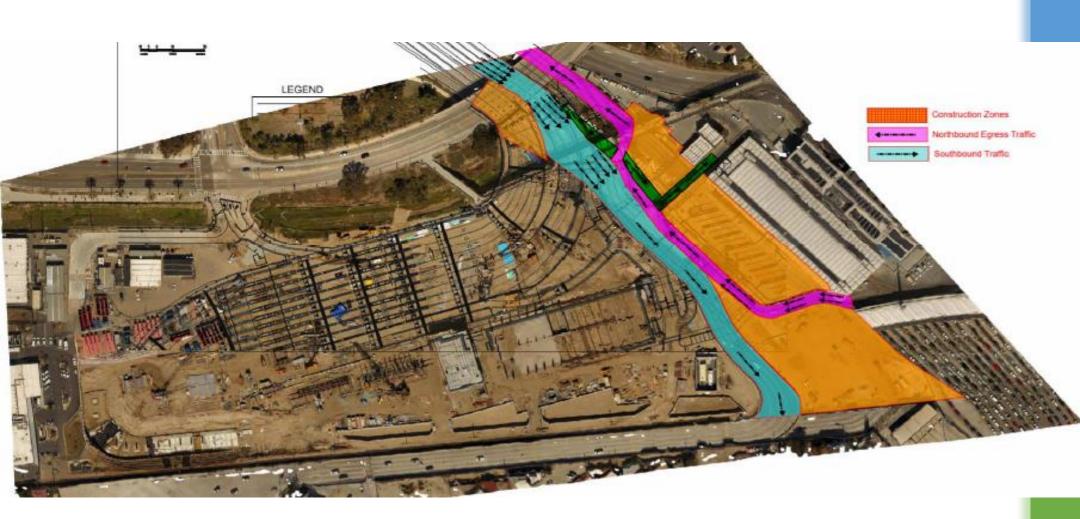

ction Booths to be
   Complete June 2019
- Southbound Pedestrian Plaza to be Fully Complete October 2019





# San Ysidro LPOE Phase 2 (Aerial View)





















### San Ysidro LPOE Phase 2 Historic Customs House





### San Ysidro LPOE Phase 2 Historic Customs House





### San Ysidro LPOE Phase 2 Historic Customs House





#### San Ysidro LPOE Phase 2 Pedestrian Plaza





### San Ysidro LPOE Phase 3 (2019)

- Realignment of the I-5
   South freeway (10 new southbound lanes and primary inspection booths)
- CBP southbound headhouse and secondary inspection canopy
- Employee parking structure
- Adds 8 new northbound inspection lanes and 15 new booths





#### San Ysidro LPOE Phase 3 Aerial View





















#### San Ysidro LPOE Phase 3 Current Configuration (Stage 6)





#### San Ysidro LPOE Phase 3 Future Configuration (Stage 7)





#### San Ysidro LPOE Phase 3 Future Configuration (Stage 8)



10 New Permanent Southbound Lanes – 06/17/19 (Estimated)



#### **QUESTIONS**

#### Ramón D. Riesgo

U.S. General Services Administration 333 West Broadway, Suite 1001

San Diego, CA 92101-8843

Tel.: 619.557.5092

Fax: 619.557.7335

ramon.riesgo@gsa.gov

www.gsa.gov



### Questions?